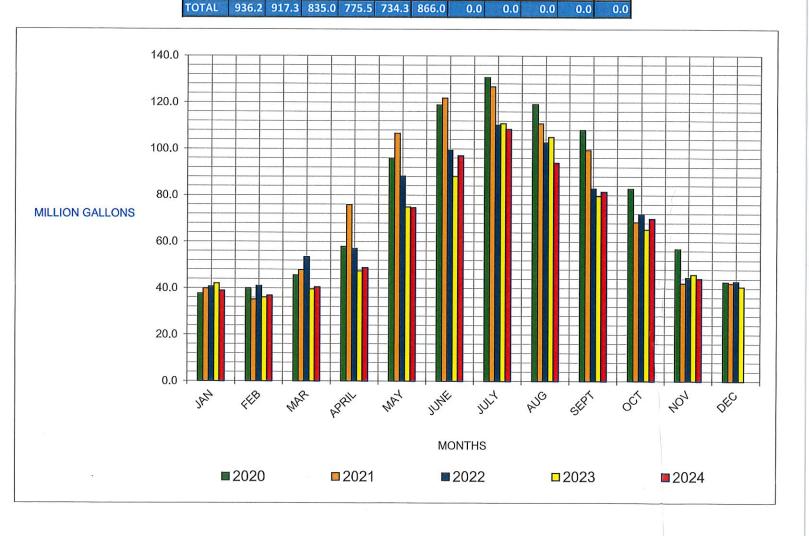

### 5.1 District Activities Reports (25:42)

- 5.1.1 Water Operations Report Written report provided.
- 5.1.2 Completed and Pending Items Report Written report provided.
- 5.1.3 Conservation Report Report Provided.
- 5.1.4 Leak Repair Report Report provided.
- 5.1.5 State Water Board Proposed Revisions to Loan and Grant Program